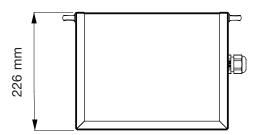

### **GREASE TRAP**

### **Dimensions:**

Width 294 mm Depth 294 mm Height 226 mm

Weight: 3.5 kg