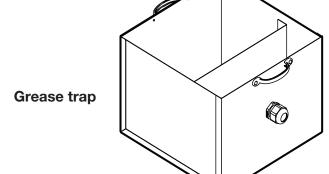

#### **Grease trap**

A grease trap is recommended for use where the barbecue plate is exposed to significant water ingress from rain, sprinklers, or other sources. The grease trap separates oils from water. It prevents oil from overflowing the container due to excessive water ingress.

Oils float on top of the water, which allows water to flow under the internal partition in the trap and drain off via the overflow mechanism. Cooking oils remain behind in the larger chamber, for collection and appropriate disposal.

Without an internal partition and overflow mechanism, the container will progressively fill with water and oil. When it overflows, the spilled oils may cause cleaning and hygiene problems inside the barbecue cabinet.