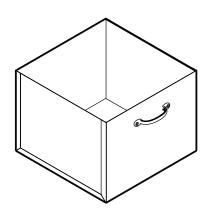

#### **Waste container**

Our optional waste container is suitable where grill plates are not subject to water ingress. Water ingress can be prevented by providing shelter over the barbecues or fitting a Christie barbecue hood to the cooktop.

We sell each waste container with a starter pack of 25 bags. Replacement bags are available for purchase in packs of 100.

The waste container consists of a metal box and a specially designed heavy-duty plastic bag large enough to fold over the outside of the box.

To prevent hot waste oil from damaging the bag, pour approximately 20 mm of water into the bag before use. To empty, lift the bag out of the waste container and place into a suitable vessel for disposal.