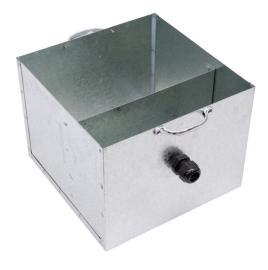

#### **Grease trap**

A grease trap is recommended for use where the barbecue plate is exposed to significant water ingress from rain, sprinklers, or other sources. The grease trap separates oils from water. It prevents oil from overflowing the container due to excessive water ingress.

Oils float on top of the water, which allows water to flow under the internal partition in the trap and drain off via the overflow mechanism. Cooking oils remain behind in the larger chamber, for collection and appropriate disposal.

### **GREASE TRAP**

### **Dimensions:**

Width 294 mm Depth 294 mm Height 226 mm

Weight: 3.5 kg