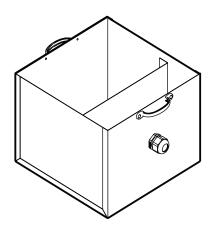

### Modular cabinet waste containers

Christie accessories and options meet our rigorous standards of quality, durability and ease of maintenance. You can be assured that they will provide you with the best possible solution.

#### **Grease trap**

A grease trap is recommended for use where the barbecue plate is exposed to significant water ingress from rain, sprinklers, or other sources. The grease trap separates oils from water. It prevents oil from overflowing the container due to excessive water ingress.

#### **Waste container**

Our optional waste container is suitable where grill plates are not subject to water ingress. Water ingress can be prevented by providing shelter over the barbecues or fitting a Christie barbecue hood to the cooktop.