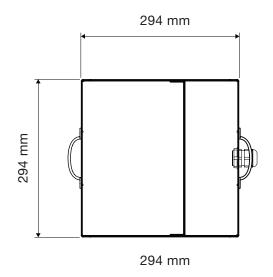

### **Dimensions:**

Width 294 mm Depth 294 mm Height 226 mm

Weight: 3.5 kg

# **Dimensions:**

Width 294 mm Depth 294 mm Height 226 mm

Weight: 2.8 kg