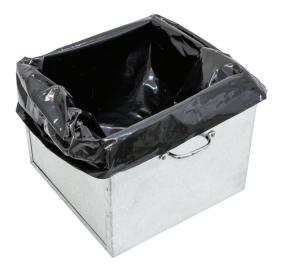

#### **Waste container**

Our optional waste container is suitable where grill plates are not subject to water ingress. Water ingress can be prevented by providing shelter over the barbecues or fitting a Christie barbecue hood to the cooktop.

We sell each waste container with a starter pack of 25 bags. Replacement bags are available for purchase in packs of 100.

The waste container consists of a metal box and a specially designed heavy-duty plastic bag large enough to fold over the outside of the box.

To prevent hot waste oil from damaging the bag, pour approximately 20 mm of water into the bag before use. To empty, lift the bag out of the waste container and place into a suitable vessel for disposal.

# **WASTE CONTAINER**