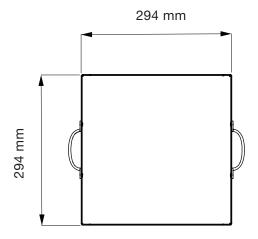

### **Dimensions:**

Width 294 mm Depth 294 mm Height 226 mm

Weight: 3.5 kg

# **Dimensions:**

Width 294 mm Depth 294 mm Height 226 mm

Weight: 2.8 kg