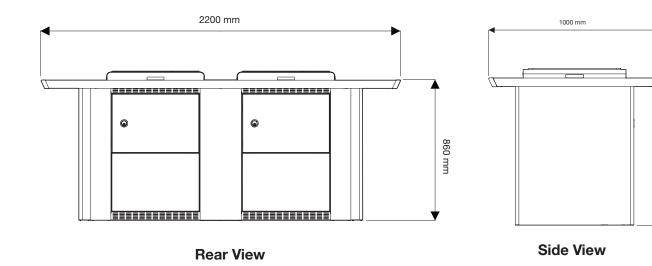

## **Dimensions:**

Width 2200 mm Depth 1000 mm Height 860 mm

Weight: 100 kg

**Top View** 