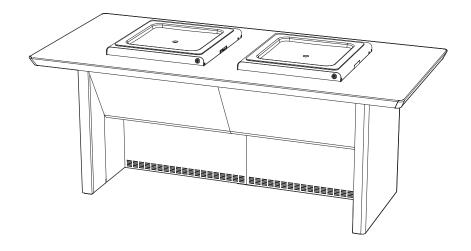

# Large All-access Barbecue

The ICON barbecue cabinet is a modern interpretation of our industry-defining Modular Cabinets. The contemporary aesthetic incorporates current trends and legislative requirements around sustainability, inclusivity, and occupational health and safety.

### **KEY FEATURES:**

- Disability Discrimination Act (DDA) compliant, enabling seated and standing users of all abilities to cook
- Sleek low-profile benchtop with large, individual food preparation spaces
- Split doors with a raised waste container for ease of removal and cleaning
- Quick-release doors for service, cleaning or changing the swing direction

- All components and panels can be replaced on site
- Explicitly designed for use with our celebrated highefficiency CC2 cooktops
- Corrosion resistant, low maintenance 304-grade stainless steel construction
- Flat-packed for easy site access and reduced freight costs
- · Fast, simple assembly by any competent person