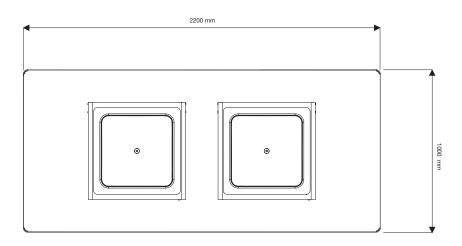

## **Dimensions:**

Width 2200 mm Depth 1000 mm Height 860 mm

Weight: 100 kg

**Top View** 