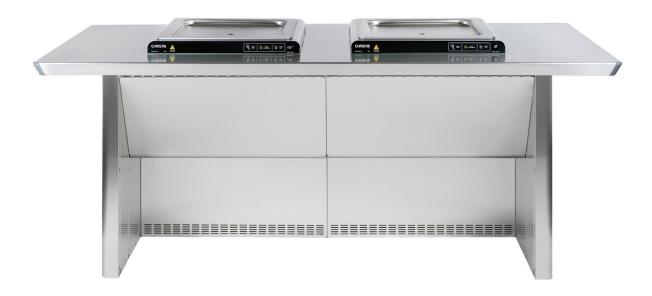

# Large All-access Barbecue

The ICON barbecue cabinet is a modern interpretation of our industry-defining Modular Cabinets. The contemporary aesthetic incorporates current trends and legislative requirements around sustainability, inclusivity, and occupational health and safety.

### **KEY FEATURES:**

- Disability Discrimination Act (DDA) compliant, enabling seated and standing users of all abilities to cook
- Sleek low-profile benchtop with large, individual food preparation spaces
- Split doors with a raised waste container for ease of removal and cleaning
- Quick-release doors for service, cleaning or changing the swing direction

- All components and panels can be replaced on site
- Explicitly designed for use with our celebrated highefficiency CC2 cooktops
- Corrosion resistant, low maintenance 304-grade stainless steel construction
- Flat-packed for easy site access and reduced freight costs
- · Fast, simple assembly by any competent person

## **Dimensions:**

Width 2200 mm Depth 1000 mm Height 860 mm

Weight: 100 kg

**Top View** 