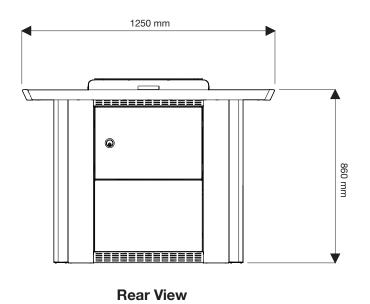

#### **Dimensions:**

Width 945 mm Depth 1000 mm Height 860 mm

Weight: 70 kg

**Top View** 

1000 mm