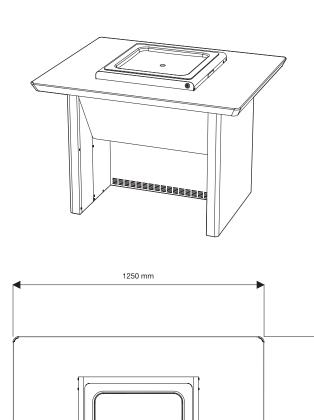

#### **Dimensions:**

Width 945 mm Depth 1000 mm Height 860 mm

Weight: 70 kg

**Top View** 

1000 mm