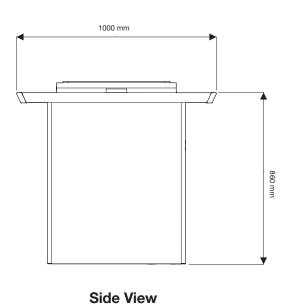

#### **Dimensions:**

Width 945 mm Depth 1000 mm Height 860 mm

Weight: 70 kg

**Top View** 

1000 mm