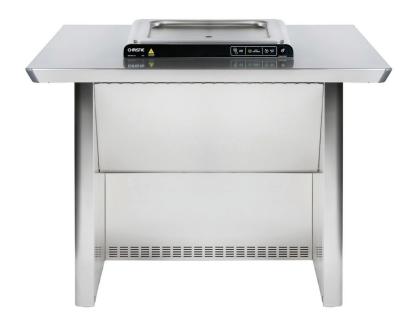

# ICON Cabinet Standard All-access Barbecue

The ICON barbecue cabinet is a modern interpretation of our industry-defining Modular Cabinets. The contemporary aesthetic incorporates current trends and legislative requirements around sustainability, inclusivity, and occupational health and safety.

#### **KEY FEATURES:**

- Disability Discrimination Act (DDA) compliant, enabling seated and standing users of all abilities to cook
- Sleek low-profile benchtop with large food preparation space
- Split doors with a raised waste container for ease of removal and cleaning
- Quick-release doors for service, cleaning or changing the swing direction
- All components and panels can be replaced on site
- Explicitly designed for use with our celebrated highefficiency CC2 cooktops
- Corrosion resistant, low maintenance 304-grade stainless steel construction
- Flat-packed for easy site access and reduced freight costs
- Fast, simple assembly by any competent person

#### **Dimensions:**

Width 945 mm Depth 1000 mm Height 860 mm

Weight: 70 kg

**Top View** 

1000 mm