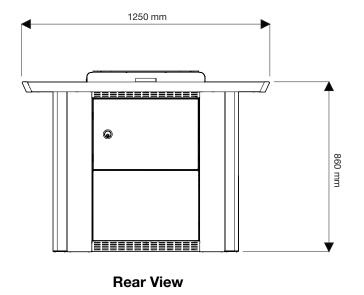

### **Dimensions:**

Width 1250 mm Depth 1000 mm Height 860 mm

Weight: 70 kg

© 1000 mm

**Top View** 