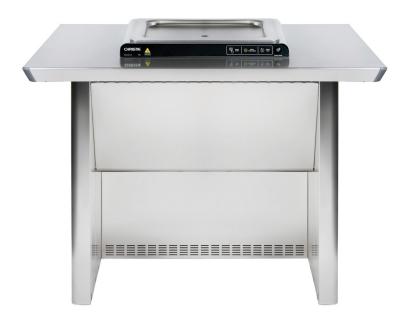

## **ICON Series**

Standard All-access Barbecue

The ICON barbecue cabinet is a modern interpretation of our industry-defining Modular Series. The contemporary aesthetic incorporates current trends and legislative requirements around sustainability, inclusivity, and occupational health and safety.

#### **KEY FEATURES:**

- Disability Discrimination Act (DDA) compliant, enabling seated and standing users of all abilities to cook
- Sleek low-profile benchtop with large food preparation space
- Split doors with a raised waste container for ease of removal and cleaning
- Quick-release doors for service, cleaning or changing the swing direction

- All components and panels can be replaced on site
- Explicitly designed for use with our celebrated highefficiency CC2 cooktops
- Corrosion resistant, low maintenance 304-grade stainless steel construction
- Flat-packed for easy site access and reduced freight costs
- Fast, simple assembly by any competent person