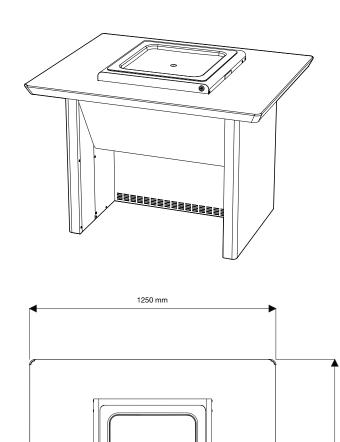

### **Dimensions:**

Width 1250 mm Depth 1000 mm Height 860 mm

Weight: 70 kg

© 1000 mm

**Top View** 