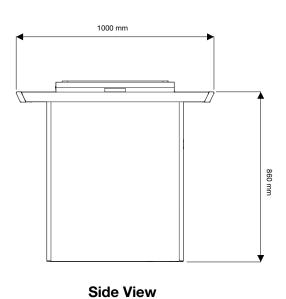

### **Dimensions:**

Width 1250 mm Depth 1000 mm Height 860 mm

Weight: 70 kg

© 1000 mm

**Top View** 