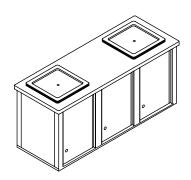

## Large Barbecue Cabinet

The classic Christie Modular Cabinet has set the standard for prefabricated public barbecue cabinets for over 30 years. Flat-packed, they are versatile, durable, and easy to assemble. Modular cabinets are built tough to withstand heavy use in the most demanding locations and harshest environments.

Product shown with our CC2 electric cooktop. Large cabinets can also be ordered with our natural gas or reticulated LPG cooktops, and an LPG gas bottle storage option is also available.

Modular barbecue frames and doors are available off-the-shelf powder-coated in Dulux Surreal Effects Aztec Silver. The finish, created using tough polyester thermosetting powder, has an undulating texture with a pearl vein ripple.