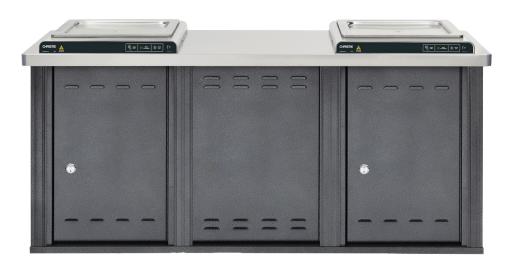

## Large Barbecue Cabinet

The classic Christie Modular Cabinet has set the standard for prefabricated public barbecue cabinets for over 30 years. Flat-packed, they are versatile, durable, and easy to assemble. Modular cabinets are built tough to withstand heavy use in the most demanding locations and harshest environments.

#### **KEY FEATURES:**

- Hygienic stainless-steel benchtop with low-impact corner inserts for added safety
- Heavy duty aluminium frame and stainless steel panels for complete recyclability and ultimate corrosion resistance
- Ventilated panels improve airflow and reduce moisture build-up and internal temperature to extend barbecue life
- · Select additional access doors for extra storage
- Shipped flat-packed for easy site access and reduced freight costs
- Fast, simple assembly by any competent person
- Optional Waste Container Bracket provides a raised container platform improves safe handling and storage clearances

Product shown with our CC2 electric cooktop. Large cabinets can also be ordered with our natural gas or reticulated LPG cooktops, and an LPG gas bottle storage option is also available.

Modular barbecue frames and doors are available off-the-shelf powder-coated in Dulux Surreal Effects Aztec Silver. The finish, created using tough polyester thermosetting powder, has an undulating texture with a pearl vein ripple.