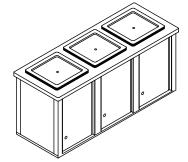

## Large Barbecue Cabinet

The classic Christie Modular Cabinet has set the standard for prefabricated public barbecue cabinets for over 30 years. Flat-packed, they are versatile, durable, and easy to assemble. Modular cabinets are built tough to withstand heavy use in the most demanding locations and harshest environments.

#### **KEY FEATURES:**

- Hygienic stainless-steel benchtop with low-impact corner inserts for added safety
- Heavy duty aluminium frame and stainless steel panels for complete recyclability and ultimate corrosion resistance
- Ventilated panels improve airflow and reduce moisture build-up and internal temperature to extend barbecue life
- · Select additional access doors for extra storage
- Shipped flat-packed for easy site access and reduced freight costs
- Fast, simple assembly by any competent person
- Optional Waste Container Bracket provides a raised container platform improves safe handling and storage clearances

Product shown with our CC2 electric cooktop. Large cabinets can also be ordered with our natural gas or reticulated LPG cooktops, and an LPG gas bottle storage option is also available.

Modular barbecue frames and doors are available off-the-shelf powder-coated in Dulux Surreal Effects Aztec Silver. The finish, created using tough polyester thermosetting powder, has an undulating texture with a pearl vein ripple.