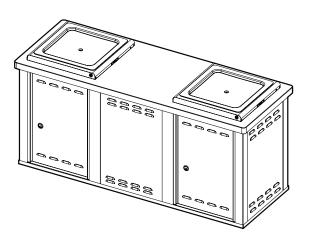

## Large Barbecue Cabinet

The classic Christie Modular Cabinet has set the standard for prefabricated public barbecue cabinets for over 30 years. Flat-packed, they are versatile, durable, and easy to assemble. Modular cabinets are built tough to withstand heavy use in the most demanding locations and harshest environments.

#### **KEY FEATURES:**

- Hygienic stainless-steel benchtop with low-impact corner inserts for added safety
- Heavy duty aluminium frame and stainless steel panels for complete recyclability and ultimate corrosion resistance
- Ventilated panels improve airflow and reduce moisture build-up and internal temperature to extend barbecue life
- · Select additional access doors for extra storage
- Shipped flat-packed for easy site access and reduced freight costs
- Fast, simple assembly by any competent person
- Optional Waste Container Bracket provides a raised container platform improves safe handling and storage clearances