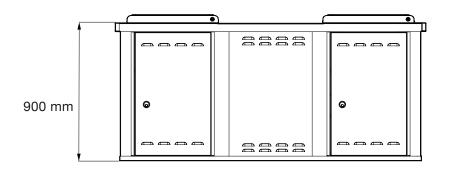

on
- Optional Waste Container Bracket provides a raised container platform improves safe handling and storage clearances



Product shown with our CC2 electric cooktop. Large cabinets can also be ordered with our natural gas or reticulated LPG cooktops, and an LPG gas bottle storage option is also available.

Modular barbecue frames and doors are available off-the-shelf powder-coated in Dulux Surreal Effects Aztec Silver. The finish, created using tough polyester thermosetting powder, has an undulating texture with a pearl vein ripple.

AZTEC SILVER STANDARD
PANEL COLOUR AND TEXTURE:



Custom colours and finishes may incur additional cost and lead time. Contact us to discuss our extensive colour options.

#### **ACCESSORIES:**











### **DIMENSIONS:**

(Standard Configuration)









### **CUSTOM CONFIGURATIONS:**



Large Modular with 2 x Gas Cooktops and LPG Gas Door



Large Modular with Electric Cooktop and Sink Large Modular with Gas Cooktop and Sink



Large Modular with 3 x Electric Cooktops Large Modular with 3 x Gas Cooktops



Large Modular with 2 x Electric Cooktops and Sink Large Modular with 2 x Gas Cooktops and Sink