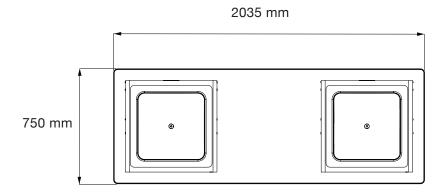

person
- Optional Waste Container Bracket provides a raised container platform improves safe handling and storage clearances



Product shown with our CC2 electric cooktop. Large cabinets can also be ordered with our natural gas or reticulated LPG cooktops, and an LPG gas bottle storage option is also available.

Modular barbecue frames and doors are available off-the-shelf powder-coated in Dulux Surreal Effects Aztec Silver. The finish, created using tough polyester thermosetting powder, has an undulating texture with a pearl vein ripple.

AZTEC SILVER STANDARD
PANEL COLOUR AND TEXTURE:



Custom colours and finishes may incur additional cost and lead time. Contact us to discuss our extensive colour options.

#### **ACCESSORIES:**











### **DIMENSIONS:**

(Standard Configuration)









### **CUSTOM CONFIGURATIONS:**



Large Modular with 2 x Gas Cooktops and LPG Gas Door



Large Modular with Electric Cooktop and Sink Large Modular with Gas Cooktop and Sink



Large Modular with 3 x Electric Cooktops Large Modular with 3 x Gas Cooktops



Large Modular with 2 x Electric Cooktops and Sink Large Modular with 2 x Gas Cooktops and Sink