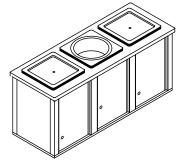

### **CUSTOM CONFIGURATIONS:**

Large Modular with 2 x Gas Cooktops and LPG Gas Door

Large Modular with Electric Cooktop and Sink Large Modular with Gas Cooktop and Sink

Large Modular with 3 x Electric Cooktops Large Modular with 3 x Gas Cooktops

Large Modular with 2 x Electric Cooktops and Sink Large Modular with 2 x Gas Cooktops and Sink