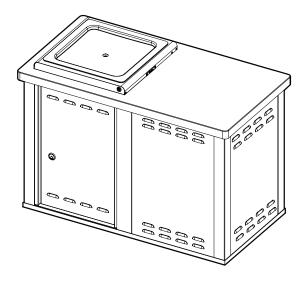

# Modular Cabinet Standard Barbecue Cabinet

The classic Christie Modular Cabinet has set the standard for prefabricated public barbecue cabinets for over 30 years. Flat-packed, they are versatile, durable, and easy to assemble. Modular cabinets are built tough to withstand heavy use in the most demanding locations and harshest environments.

#### **KEY FEATURES:**

- Hygienic stainless-steel benchtop with low-impact corner inserts for added safety
- Heavy duty aluminium frame and stainless steel panels for complete recyclability and ultimate corrosion resistance
- Ventilated panels improve airflow and reduce moisture build-up and internal temperature to extend barbecue life
- · Select additional access doors for extra storage
- Shipped flat-packed for easy site access and reduced freight costs
- · Fast, simple assembly by any competent person
- Optional Waste Container Bracket provides a raised container platform improves safe handling and storage clearances

Product shown with our CC2 electric cooktop. Standard cabinets can also be ordered with our natural gas or reticulated LPG cooktops, and an LPG gas bottle storage option is also available.

Modular barbecue frames and doors are available off-the-shelf powder-coated in Dulux Surreal Effects Aztec Silver. The finish, created using tough polyester thermosetting powder, has an undulating texture with a pearl vein ripple.