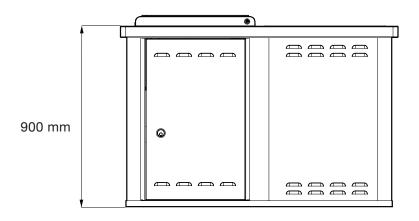

- Optional Waste Container Bracket provides a raised container platform improves safe handling and storage clearances



Product shown with our CC2 electric cooktop. Standard cabinets can also be ordered with our natural gas or reticulated LPG cooktops, and an LPG gas bottle storage option is also available.

Modular barbecue frames and doors are available off-the-shelf powder-coated in Dulux Surreal Effects Aztec Silver. The finish, created using tough polyester thermosetting powder, has an undulating texture with a pearl vein ripple.

AZTEC SILVER STANDARD
PANEL COLOUR AND TEXTURE:



Custom colours and finishes may incur additional cost and lead time. Contact us to discuss our extensive colour options.

#### **ACCESSORIES:**











### **DIMENSIONS:**

(Standard Configuration)









## **CUSTOM CONFIGURATIONS:**



Standard Modular with Gas Cooktop and LPG Gas Door



Standard Modular with 2 x Electric Cooktops Standard Modular with 2 x Gas Cooktops



Standard Modular with Electric Cooktop and Sink Standard Modular with Gas Cooktop and Sink