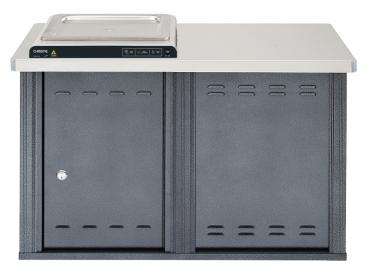

# Modular Cabinet Standard Barbecue Cabinet

The classic Christie Modular Cabinet has set the standard for prefabricated public barbecue cabinets for over 30 years. Flat-packed, they are versatile, durable, and easy to assemble. Modular cabinets are built tough to withstand heavy use in the most demanding locations and harshest environments.

#### **KEY FEATURES:**

- Hygienic stainless-steel benchtop with low-impact corner inserts for added safety
- Heavy duty aluminium frame and stainless steel panels for complete recyclability and ultimate corrosion resistance
- Ventilated panels improve airflow and reduce moisture build-up and internal temperature to extend barbecue life
- · Select additional access doors for extra storage
- Shipped flat-packed for easy site access and reduced freight costs
- · Fast, simple assembly by any competent person
- Optional Waste Container Bracket provides a raised container platform improves safe handling and storage clearances

Product shown with our CC2 electric cooktop. Standard cabinets can also be ordered with our natural gas or reticulated LPG cooktops, and an LPG gas bottle storage option is also available.

Modular barbecue frames and doors are available off-the-shelf powder-coated in Dulux Surreal Effects Aztec Silver. The finish, created using tough polyester thermosetting powder, has an undulating texture with a pearl vein ripple.