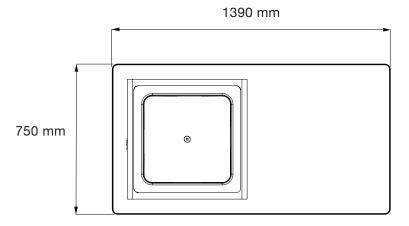

son
- Optional Waste Container Bracket provides a raised container platform improves safe handling and storage clearances



Product shown with our CC2 electric cooktop. Standard cabinets can also be ordered with our natural gas or reticulated LPG cooktops, and an LPG gas bottle storage option is also available.

Modular barbecue frames and doors are available off-the-shelf powder-coated in Dulux Surreal Effects Aztec Silver. The finish, created using tough polyester thermosetting powder, has an undulating texture with a pearl vein ripple.

AZTEC SILVER STANDARD
PANEL COLOUR AND TEXTURE:



Custom colours and finishes may incur additional cost and lead time. Contact us to discuss our extensive colour options.

#### **ACCESSORIES:**











### **DIMENSIONS:**

(Standard Configuration)









## **CUSTOM CONFIGURATIONS:**



Standard Modular with Gas Cooktop and LPG Gas Door



Standard Modular with 2 x Electric Cooktops Standard Modular with 2 x Gas Cooktops



Standard Modular with Electric Cooktop and Sink Standard Modular with Gas Cooktop and Sink