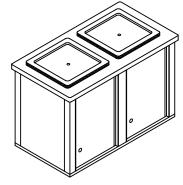

# Modular Cabinet Standard Barbecue Cabinet

The classic Christie Modular Cabinet has set the standard for prefabricated public barbecue cabinets for over 30 years. Flat-packed, they are versatile, durable, and easy to assemble. Modular cabinets are built tough to withstand heavy use in the most demanding locations and harshest environments.

#### **KEY FEATURES:**

- Hygienic stainless-steel benchtop with low-impact corner inserts for added safety
- Heavy duty aluminium frame and stainless steel panels for complete recyclability and ultimate corrosion resistance
- Ventilated panels improve airflow and reduce moisture build-up and internal temperature to extend barbecue life
- · Select additional access doors for extra storage
- Shipped flat-packed for easy site access and reduced freight costs
- · Fast, simple assembly by any competent person
- Optional Waste Container Bracket provides a raised container platform improves safe handling and storage clearances

Product shown with our CC2 electric cooktop. Standard cabinets can also be ordered with our natural gas or reticulated LPG cooktops, and an LPG gas bottle storage option is also available.

Modular barbecue frames and doors are available off-the-shelf powder-coated in Dulux Surreal Effects Aztec Silver. The finish, created using tough polyester thermosetting powder, has an undulating texture with a pearl vein ripple.