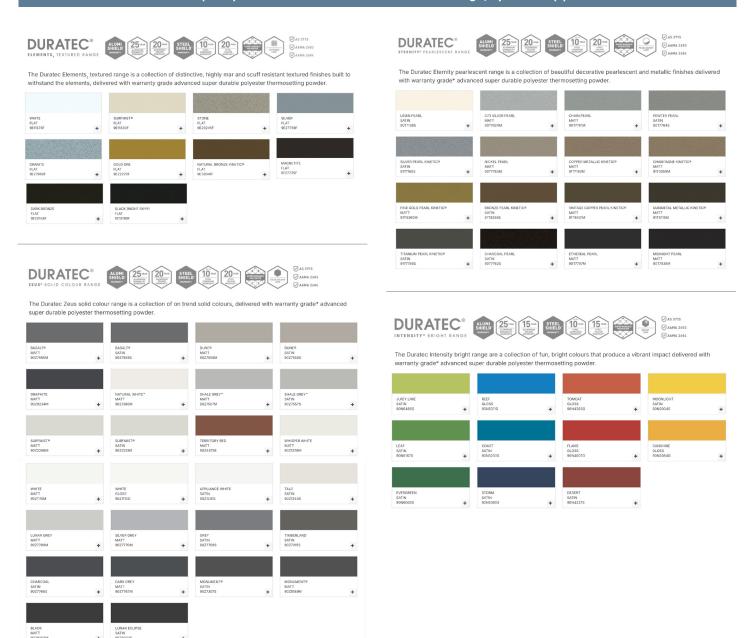

# DURATEC®

The Duralloy solid colour range is a collection of popular solid colours including COLORBOND® steel colours, delivered with warranty grade advanced durable polyester thermosetting powder.

| LAMA<br>MATT<br>2723272M            | + | N42 STORM GREY<br>SATIN<br>2726535S       | + | NEW LIFE<br>MATT<br>2726541M             | + | NEW TOYOTA WHITE 058<br>CLOSS<br>2721036G | + |
|-------------------------------------|---|-------------------------------------------|---|------------------------------------------|---|-------------------------------------------|---|
|                                     |   |                                           |   |                                          |   |                                           |   |
| PRE-SCHOOL<br>MATT<br>2725498M      | + | RAL 7032 PEBBLE GREY<br>SATIN<br>2727951S | + | RAL 7035 LIGHT GREY<br>SATIN<br>2727907S | + | TOYOTA WHITE 040<br>GLOSS<br>2721096G     | + |
|                                     |   |                                           |   |                                          |   |                                           |   |
| WHITE<br>SATIN<br>272TI39S          | + | WHITE<br>MATT<br>2721139M                 | + | CLASSIC PEARL WHITE<br>GLOSS<br>27281880 | + | PEARL WHITE<br>GLOSS<br>2721114G          | + |
|                                     |   |                                           |   |                                          |   |                                           |   |
| BRIGHT WHITE<br>GLOSS<br>27284636   | + | DOVER WHITE** MATT 2721384M               | + | LEXICON® QUARTER<br>MATT<br>2721378M     | + | NATURAL WHITE*<br>MATT<br>2721380M        | + |
|                                     |   |                                           |   |                                          |   |                                           |   |
| WHISPER WHITE<br>MATT<br>2721376M   | + | SHOJI WHITE<br>SATIN<br>27284682          | + | WHITE BIRCH<br>GLOSS<br>27237131         | + | CLASSIC CREAM™<br>MATT<br>2722265M        | + |
|                                     |   |                                           |   |                                          |   |                                           |   |
| CLASSIC CREAM™<br>SATIN<br>27220959 | + | PRIMROSE<br>GLOSS<br>27284365             | + | RIVERGUM BEIGE<br>GLOSS<br>27230991      | + | EVENING HAZE®<br>SATIN<br>27230555        | + |
|                                     |   |                                           |   |                                          |   |                                           |   |
| PAPERBARK®<br>MATT<br>2723174M      | + | PAPERBARK®<br>SATIN<br>2723088S           | + | STONE BEIGE<br>MATT<br>27232538          | + | PINK SAND<br>MATT<br>2724410M             | + |
|                                     |   |                                           |   |                                          |   |                                           |   |
| DUNE®<br>MATT<br>2727558M           | + | DUNE®<br>SATIN<br>2723087S                | + | RIVERSAND®<br>MATT<br>2723193M           | + | COVE®<br>SATIN<br>2726250S                | + |
|                                     |   |                                           |   |                                          |   |                                           |   |
| SURFMIST®<br>MATT<br>2722286M       | + | SURFMIST®<br>SATIN<br>27211376            | + | GREY NURSE<br>GLOSS<br>2727863C          | + | OYSTER<br>MATT<br>27236858                | + |
| APO GREY                            |   | STONE GREY                                |   | WINDSPRAY®                               |   | WINDSPRAY®                                |   |
| SATIN<br>27232786                   | + | SATIN<br>27278126                         | + | SATIN<br>2727256S                        | + | MATT<br>2727559M                          | + |